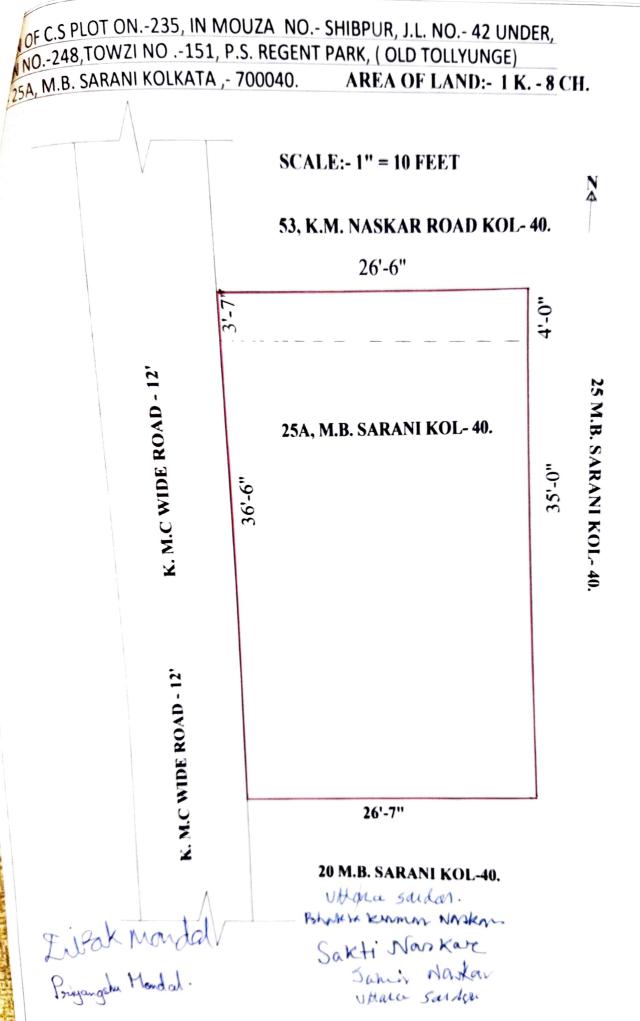

## The 1<sup>st</sup> Schedule above referred to (Entire Premises)

**ALL THAT** Land measuring approximately **1 Cottahs 8 Chittaks 30 sq.ft more or less** together with 447 sq.ft R.T. Shed structure with cemented floor standing thereon comprised in Mouza- Shibpur , J. L. No. 42, Touji No. 151, Dag No. 235, R. S. Khatian No. 248, within The Kolkata Municipal Corporation , Ward No. 097, KMC Premises No. 25A, Manick Bandopadhyay Sarani, P.S. Regent Park, Kolkata- 700040, being Assesseess.
210970805527, Dist. 24 pgs (s), delineated on the Plan attached and bordered in colour Red thereon and butted and bounded as follows:

| On the      | : | By 4' ft. wide passage and thereafter |   |
|-------------|---|---------------------------------------|---|
| North       |   | Premises No. 53 K. M. Naskar,         |   |
|             |   | Kolkata- 40                           |   |
| On the      | : | By Premises No. 20 M.B. Sarani,       |   |
| South       |   | Kolkata- 40                           |   |
| On the East | : | By Premises No. 25, M. B. Sarani,     |   |
|             |   | Kolkata- 40                           |   |
| On the West | : | By 12' ft. KMC. Wide Road             | 1 |
|             |   |                                       |   |
|             |   |                                       |   |